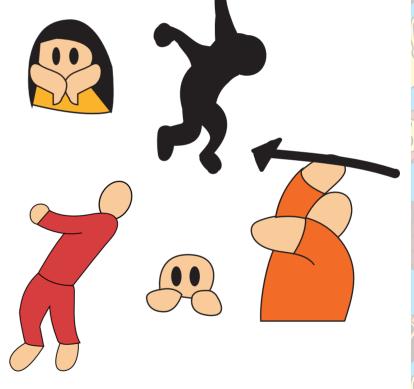

#### **Italy: Atrani**

After visiting Spain Mauk wanted to see more of Europe. He went to Italy! He wanted to meet up with his friends and relax a bit. Oh no! he forgot where his friends are.

Can you find them?

These are the people he is missing: