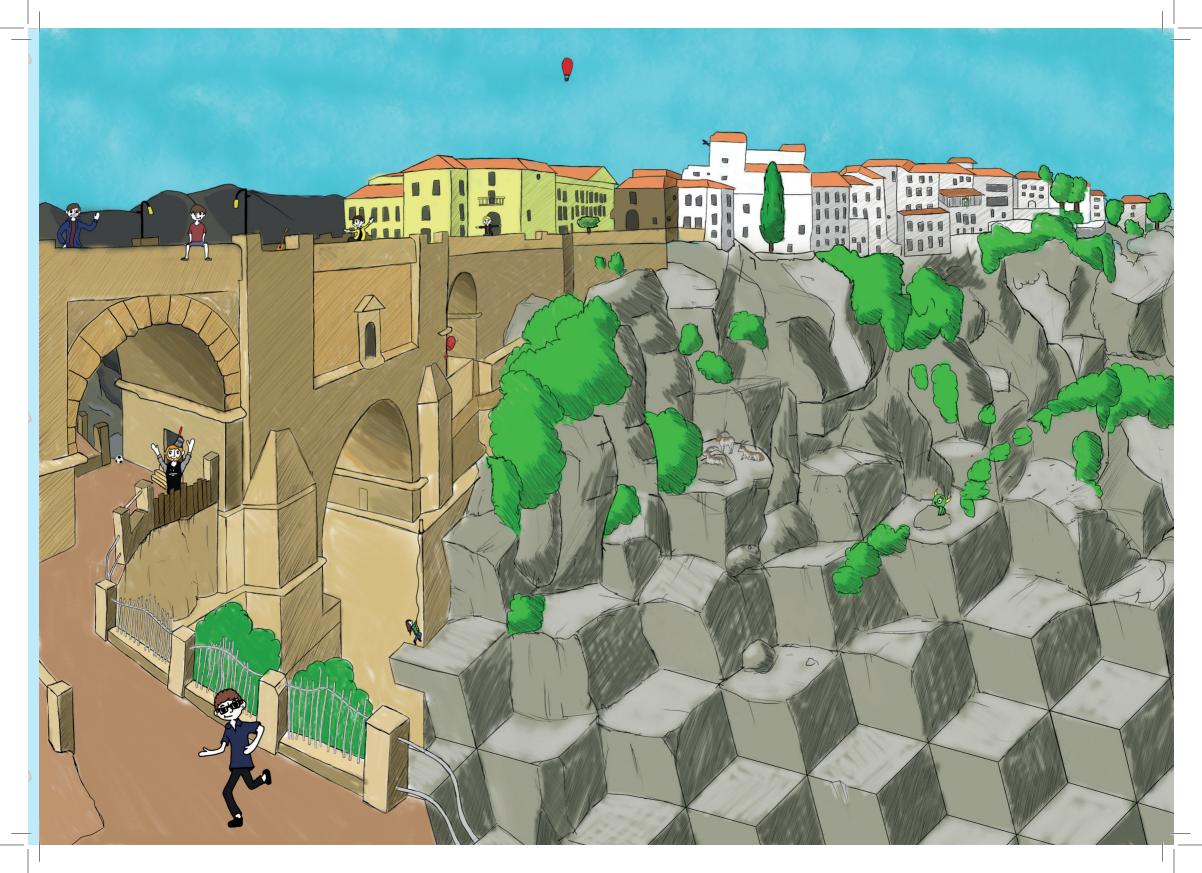

### **Spain: Puente Nuevo**

When Mauk was done visiting the stadium, he went to go sightseeing. The moment he least expected it, he got pick-pocketed by a sneaky devil who hid all his stuff.

Do you see the devils?

These are the items they took: