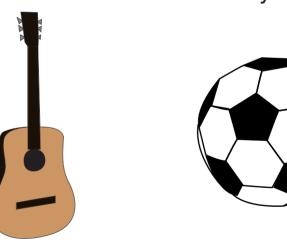

# **Leeuwarden:** Fantasy park

Mauk was walking in the park when suddenly a rush of air blew his stuff all over the place.
Can you find it?

6

This is what blew away:

### **Spain: Madrid soccer Stadium**

Soccer was something Mauk was not very good at. But he wanted to see the soccer stadium.
Sadly he did not have a ticket.

Can you find him a ticket for the stadium?

This is what he's also missing: