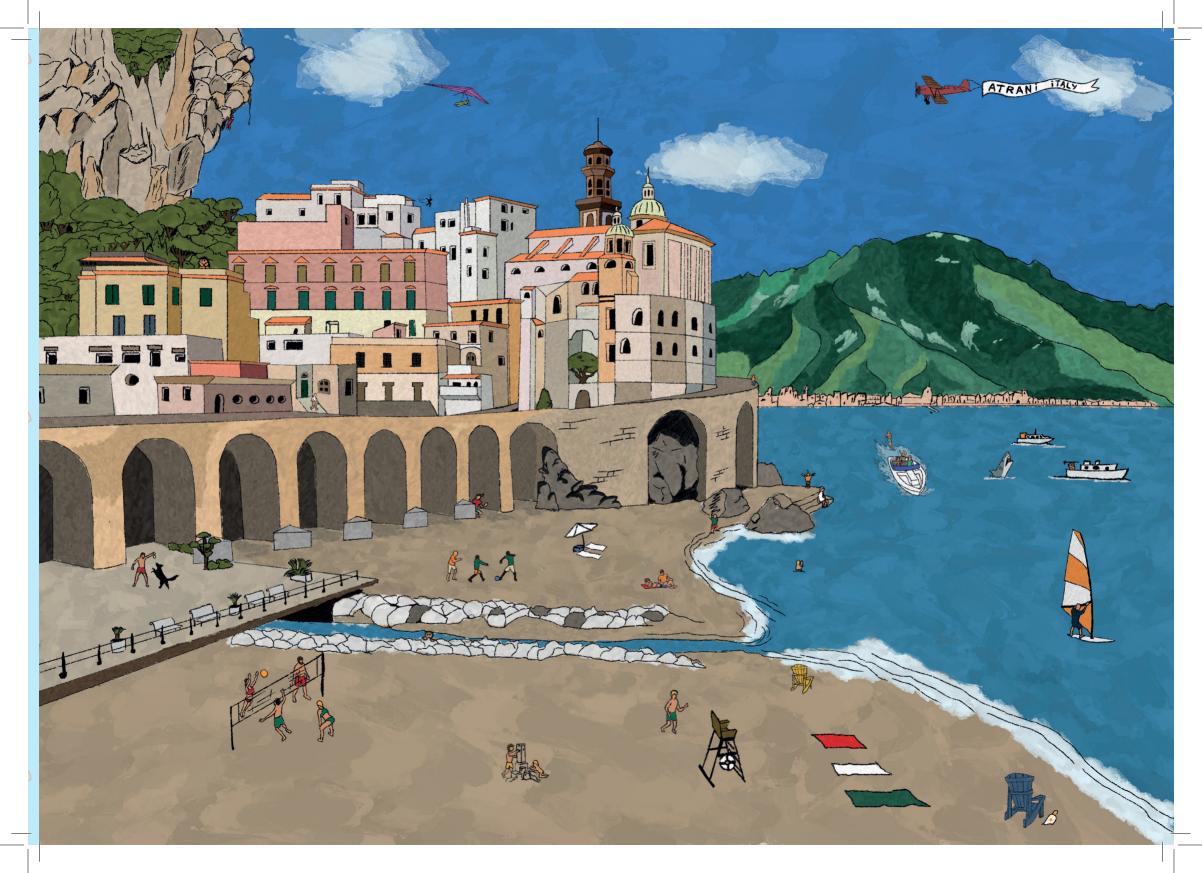

#### **Italy: Atrani**

After visiting Spain Mauk wanted to see more of Europe. He went to Italy! He wanted to meet up with his friends and relax a bit. Oh no! he forgot where his friends are.

Can you find them?

These are the people he is missing: