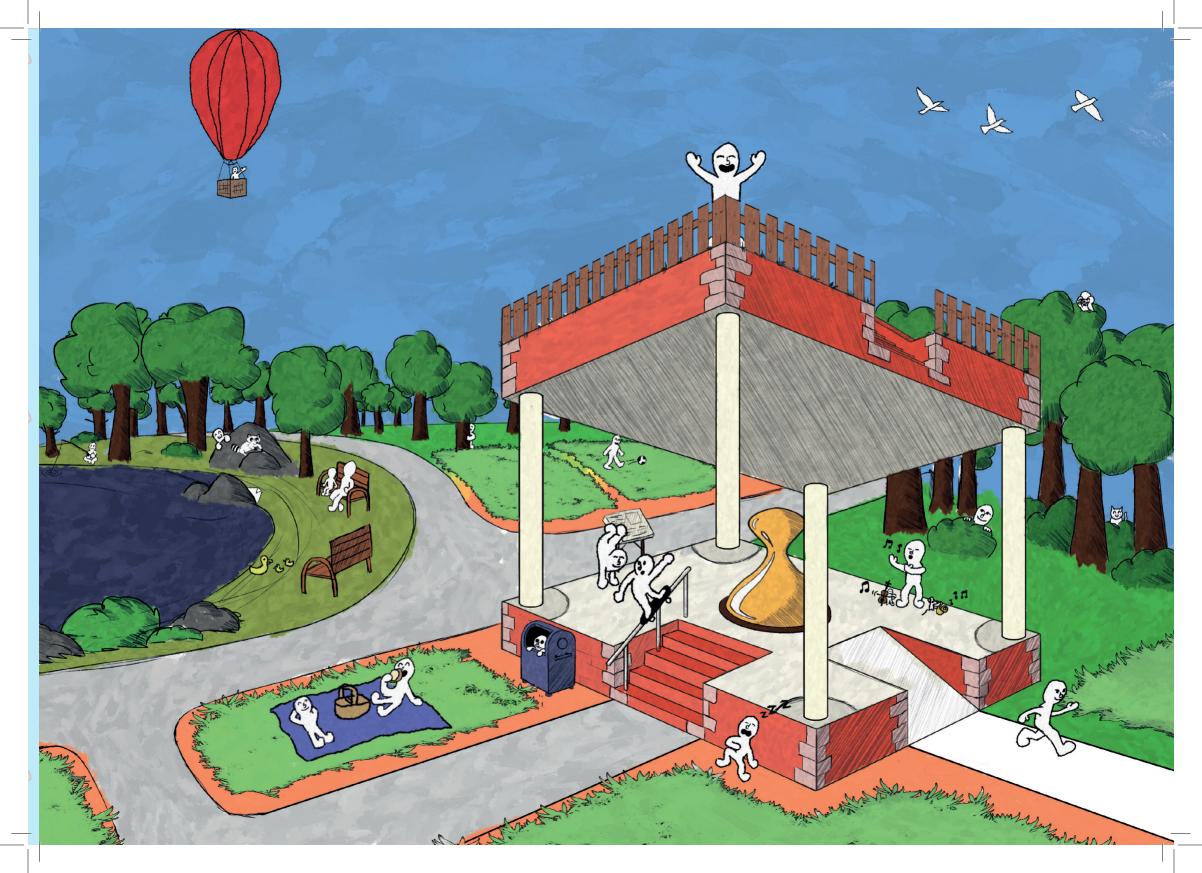

## Leeuwarden: Townsquare

When Mauk got back to
Leeuwarden he was a bit
confused. This is not how his
hometown looked when he left.
And who are all those weird white
figures?

Can you spot all 13 figures?