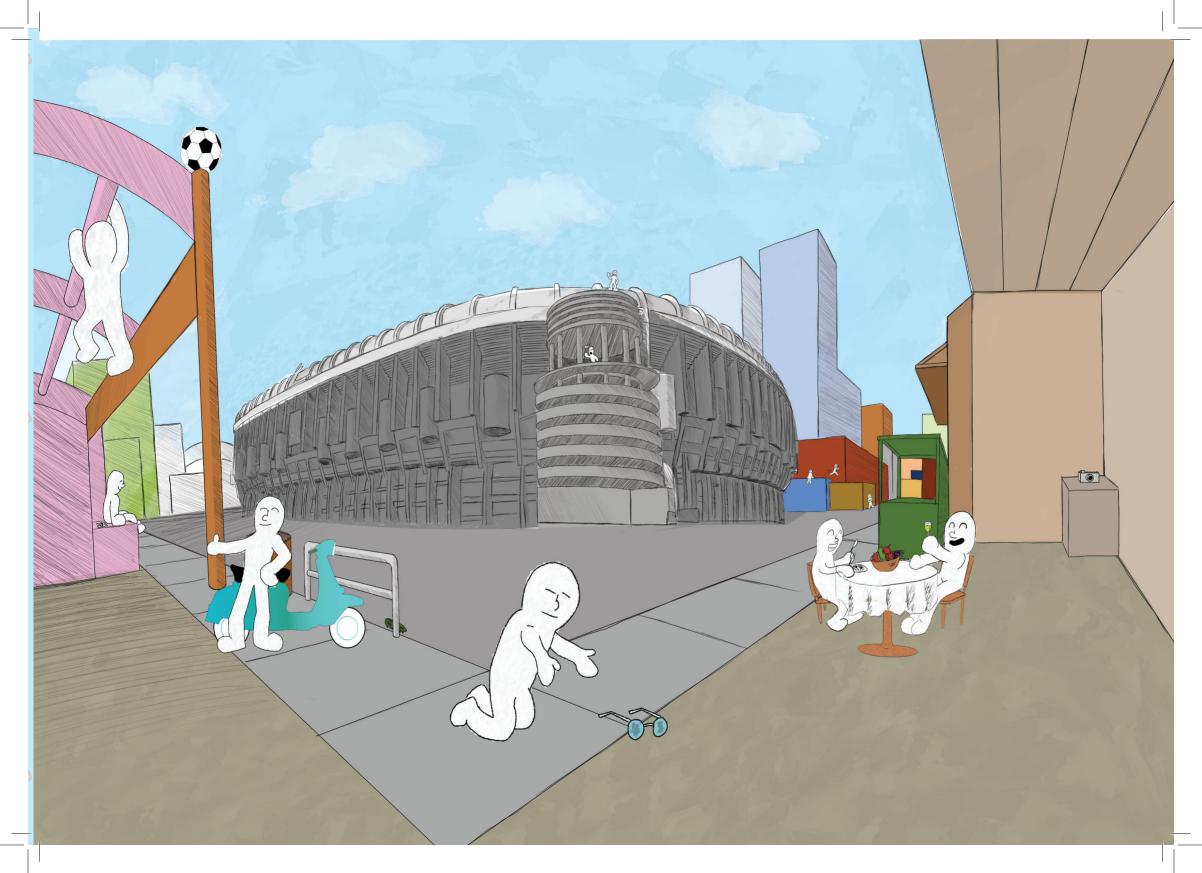

### **Spain: Madrid soccer Stadium**

Soccer was something Mauk was not very good at. But he wanted to see the soccer stadium.
Sadly he did not have a ticket.

Can you find him a ticket for the stadium?

This is what he's also missing: