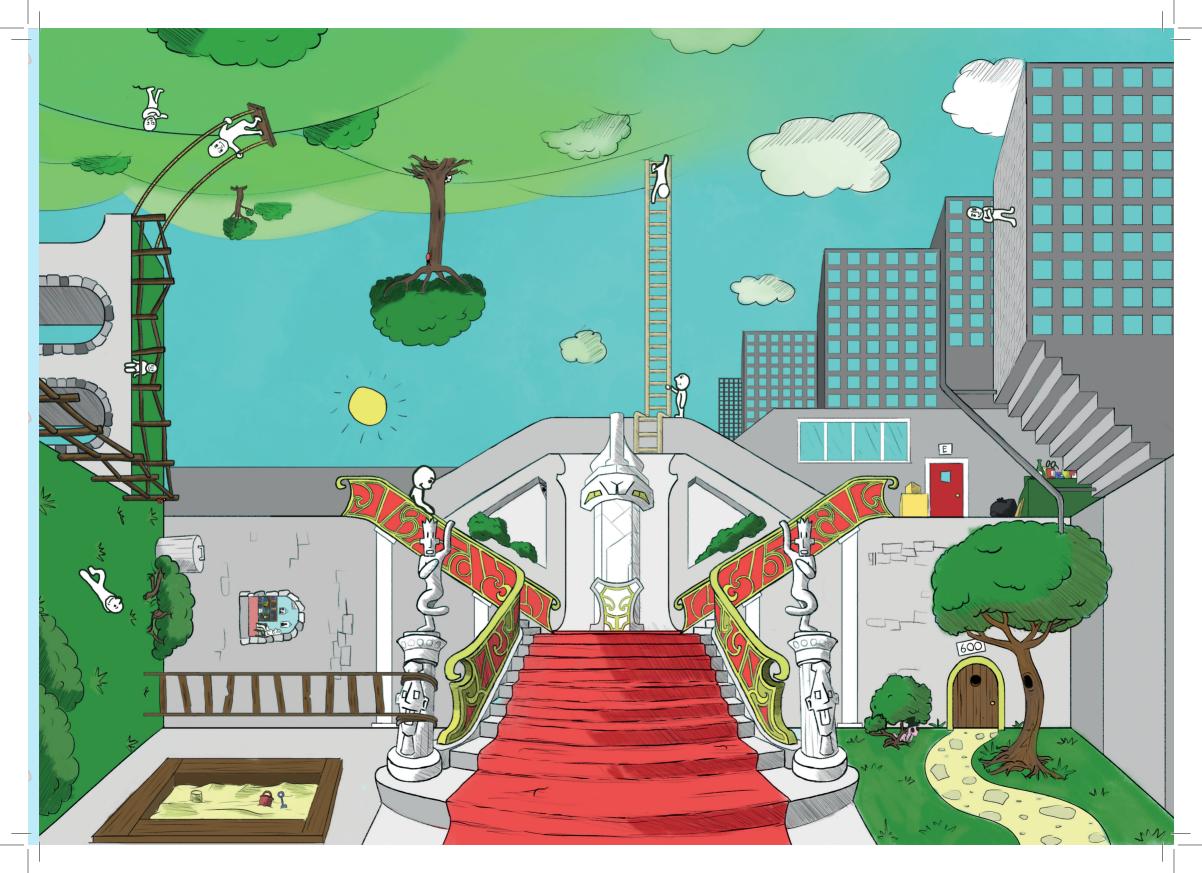

## Leeuwarden: Townsquare

When Mauk got back to
Leeuwarden he was a bit
confused. This is not how his
hometown looked when he left.
And who are all those weird white
figures?

Can you spot all 13 figures?