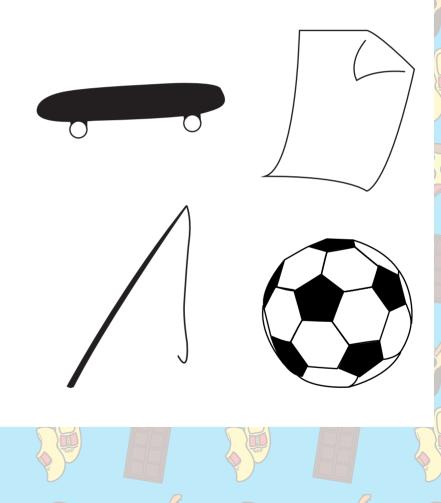

# **Leeuwarden:** Fantasy park

Mauk was walking in the park when suddenly a rush of air blew his stuff all over the place.
Can you find it?

6

This is what blew away: