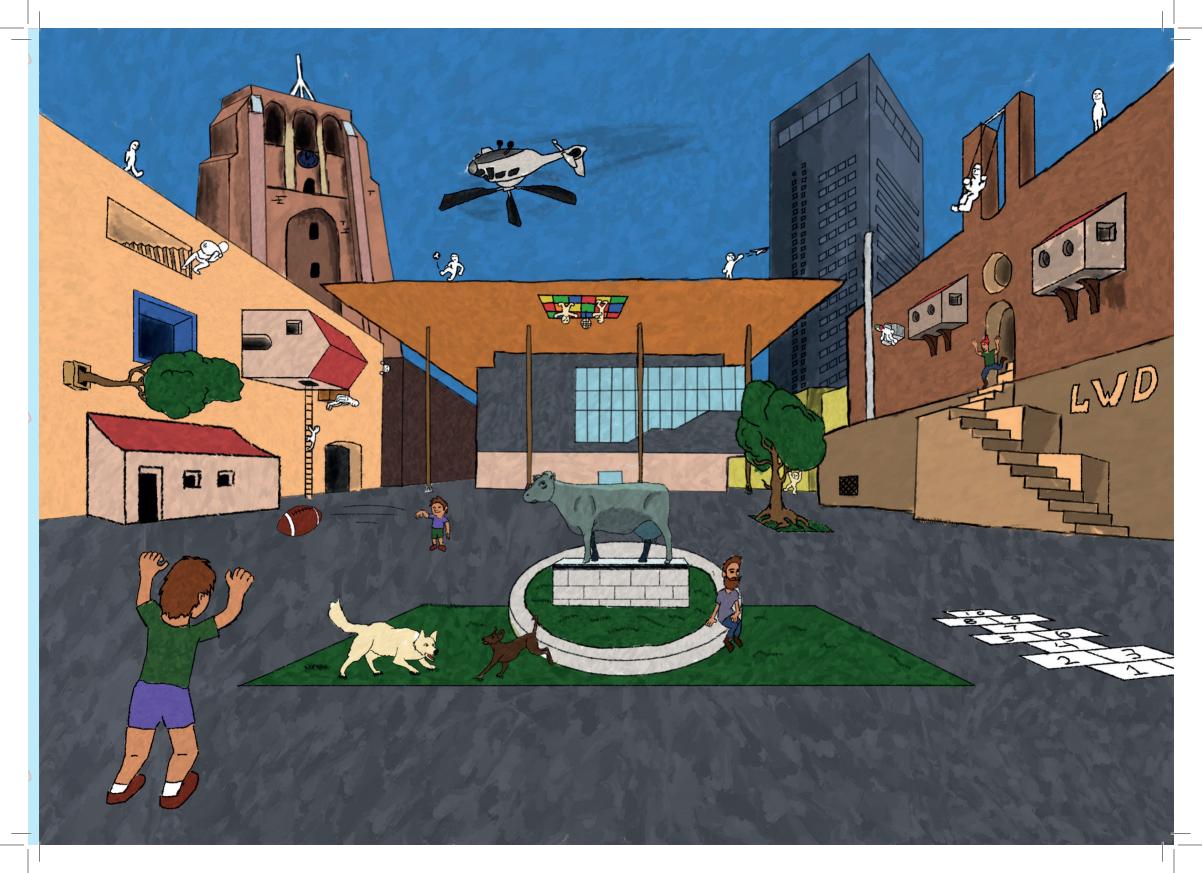

## Leeuwarden: Townsquare

When Mauk got back to
Leeuwarden he was a bit
confused. This is not how his
hometown looked when he left.
And who are all those weird white
figures?

Can you spot all 13 figures?