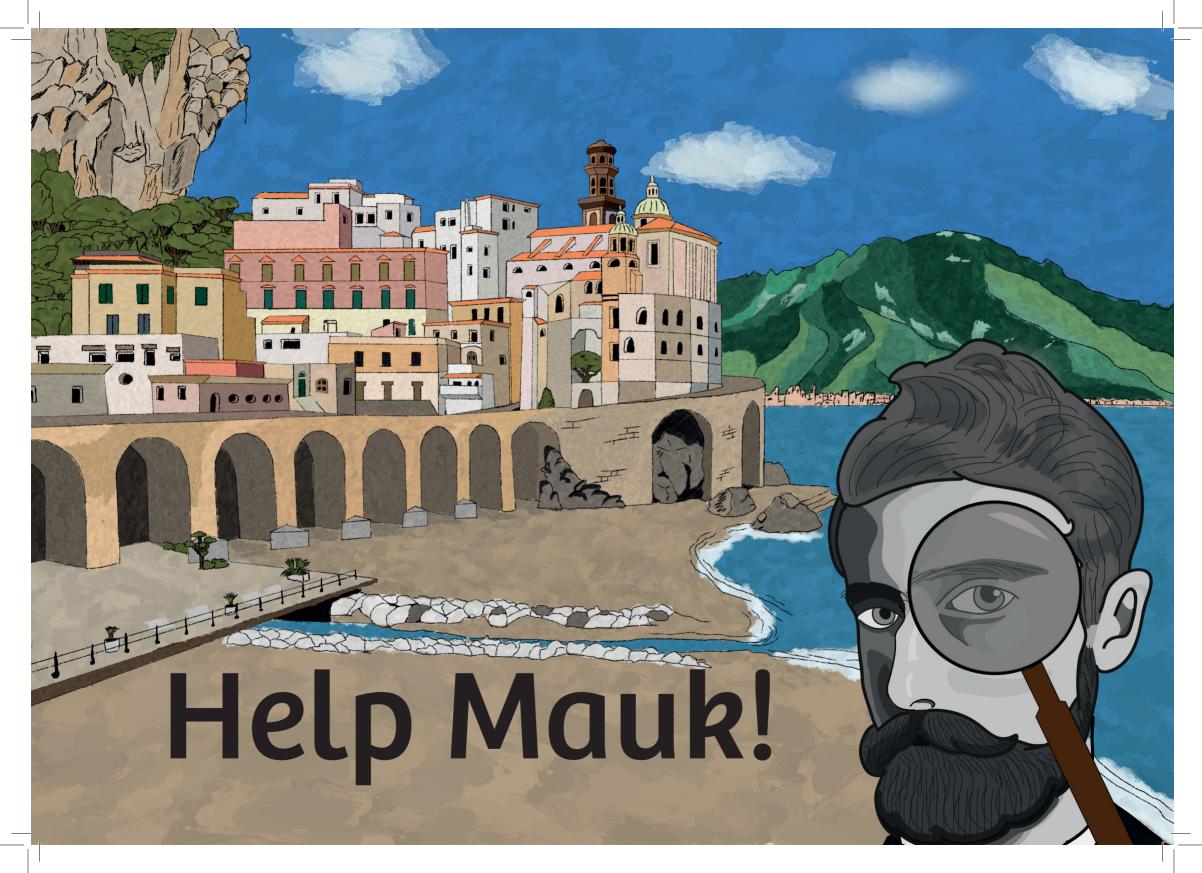

## Help Mauk!





# **Leeuwarden:** Fantasy park

Mauk was walking in the park when suddenly a rush of air blew his stuff all over the place.
Can you find it?



6

This is what blew away:





### **Spain: Madrid soccer Stadium**

Soccer was something Mauk was not very good at. But he wanted to see the soccer stadium.
Sadly he did not have a ticket.



Can you find him a ticket for the stadium?

This is what he's also missing:







### **Spain: Puente Nuevo**

When Mauk was done visiting the stadium, he went to go sightseeing. The moment he least expected it, he got pick-pocketed by a sneaky devil who hid all his stuff.

Do you see the devils?



These are the items they took:





#### **Italy: Atrani**

After visiting Spain Mauk wanted to see more of Europe. He went to Italy! He