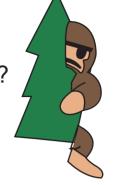

### **Switzerland:** Chateau D'eaux

Mauk liked Italy very much.
But the heat went to his head,
so he traveled to Switzerland to
cool down. He heard rumors that
Bigfoot was there. Sadly he forgot
to bring a camera, so he needs
your help.

Can you find Bigfoot?

This is what he's also missing: